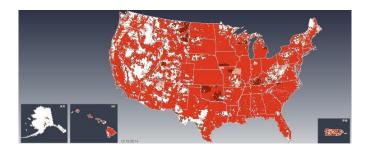

#### **Nationwide Network**

Most comprehensive coverage available using the Verizon 3G data network.