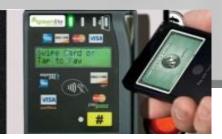

#### **Accept Credit & Debit Cards**

Supports multiple cards including Visa® Credit, Visa Debit, MasterCard® Credit, Discover® & American Express®

#### **Accept Mobile Payments**

SoftCard Mobile Wallet®, Apple Pay and major brand contactless cards.