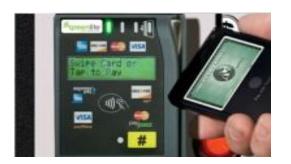

# Mobile Wallet Use is Growing

#### **Accept Mobile Payments**

SoftCard Mobile Wallet®, Apple Pay and major brand contactless cards.