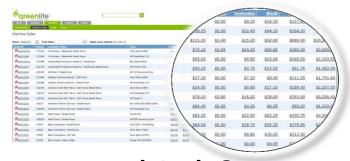

#### **Machine Sales Tracking**

Analyze your machine sales with comprehensive details on sales history by day, week, month and year.