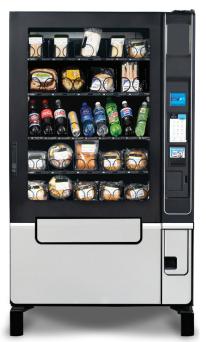

## **Evolution SZ28**Elevator Vending Machine

Brought to you by

A Leader in Vending Machine Manufacturing Since 1931

Built in the USA, this 28 selection refrigerated food and beverage vending machine uses a proven elevator soft delivery system for gentle dispensing of sandwiches, wraps, salads, dairy and beverages.

## **SZ28** Elevator Vending Machine

**Braille Keypad** Standard

7" Touch Screen **Option** 