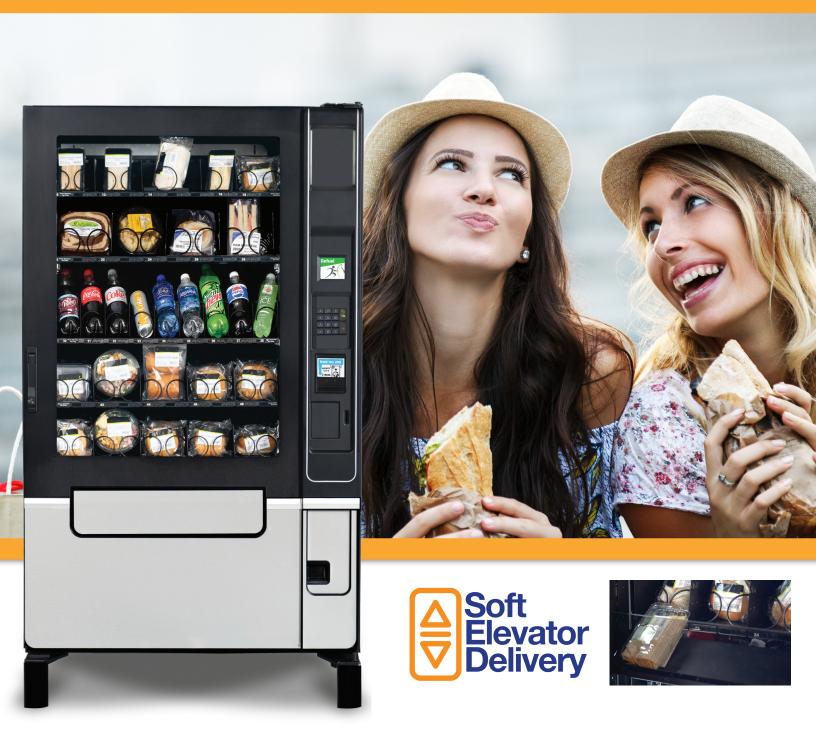

## **Evolution SZ28**Elevator Vending Machine

Brought to you by

A Leader in Vending Machine Manufacturing Since 1931

Built in the USA, this 28 selection refrigerated food and beverage vending machine uses a proven elevator soft delivery system for gentle dispensing of sandwiches, wraps, salads, dairy and beverages.

Elevator tray gently delivers your food, drink, dairy and snack products

Re-configure trays to almost any package size in the field with no need for tools.

Credit/Debit & mobile reader options.

iVend® Guaranteed **Delivery System** 

Keeps customers satisfied and reduces service calls for misloaded product.

**Premium Currency Acceptors** Includes standard electronic coin acceptor and \$1, \$5, \$10 & \$20 bill

acceptor.(Set for \$1& \$5).