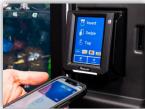

## **SZ28** Elevator Vending Machine

**Braille Keypad** Standard

7" Touch Screen **Option** 

Elevator tray gently delivers your food, drink, dairy and snack products

Re-configure trays to almost any package size in the field with no need for tools.

Credit/Debit & mobile reader options.

iVend® Guaranteed **Delivery System** 