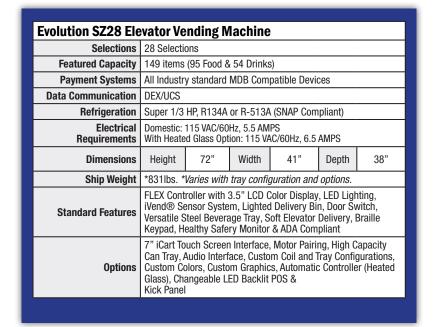

## **Evolution SZ28**Elevator Vending Machine

Brought to you by

A Leader in Vending Machine Manufacturing Since 1931

Built in the USA, this 28 selection refrigerated food and beverage vending machine uses a proven elevator soft delivery system for gentle dispensing of sandwiches, wraps, salads, dairy and beverages.