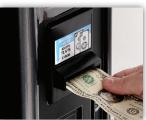

Keeps customers satisfied and reduces service calls for misloaded product.

**Premium Currency Acceptors** Includes standard electronic coin acceptor and \$1, \$5, \$10 & \$20 bill

acceptor.(Set for \$1& \$5).